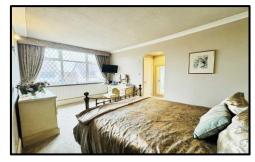

**STYLE:** Traditional family home built under a tiled roof.

**CONDITION:** A well maintained property ready for general updating, traditional and character style of décor throughout.

**ACCOMMODATION:** Ground Floor; entrance vestibule and welcoming hall with cloakroom w.c and staircase leading off. Front lounge with feature open fire and bay window, good size second reception/dining room with fireplace and French windows out to the rear garden. Breakfast kitchen with French doors and access to a utility room. First floor; landing area with staircase leading off, four good bedrooms, the master with walk in wardrobe and ensuite. Bathroom W.C. Second Floor; landing area currently used as an office space with built in cupboard and additional large room, ideal for a bedroom conversion.