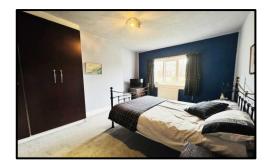

**STYLE:** Traditional family home built under a tiled roof.

**CONDITION:** A well maintained property ready for general updating, traditional and character style of décor throughout.

**ACCOMMODATION:** Ground Floor; entrance vestibule and welcoming hall with cloakroom w.c and staircase leading off. Front lounge with feature open fire and bay window, good size second reception/dining room with fireplace and French windows out to the rear garden. Breakfast kitchen with French doors and access to a utility room. First floor; landing area with staircase leading off, four good bedrooms, the master with walk in wardrobe and ensuite. Bathroom W.C. Second Floor; landing area currently used as an office space with built in cupboard and additional large room, ideal for a bedroom conversion.