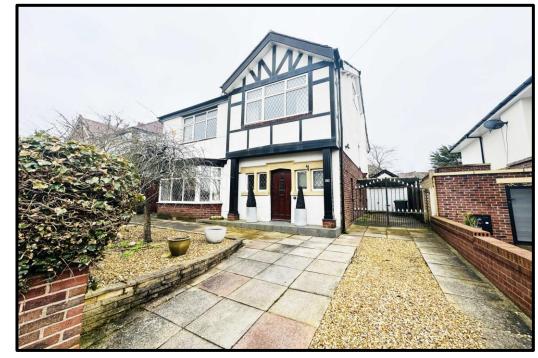

A WONDERFUL HOME WHICH MUST BE VIEWED TO APPRECIATE THE POTENTIAL.

**LOCATION:** Parkway sits in-between North Park Drive and Newton Drive (SAT NAV FY3 8NF), a sought-after residential location close to Stanley Park. Blackpool town centre is within a short drive for all it's amenities, Blackpool Victoria Hospital and access to motorway links.

**STYLE:** Traditional family home built under a tiled roof.

**CONDITION:** A well maintained property ready for general updating, traditional and character style of décor throughout.

**ACCOMMODATION:** Ground Floor; entrance vestibule and welcoming hall with cloakroom w.c and staircase leading off. Front lounge with feature open fire and bay window, good size second reception/dining room with fireplace and French windows out to the rear garden. Breakfast kitchen with French doors and access to a utility room. First floor; landing area with staircase leading off, four good bedrooms, the master with walk in wardrobe and ensuite. Bathroom W.C. Second Floor; landing area currently used as an office space with built in cupboard and additional large room, ideal for a bedroom conversion.