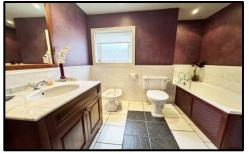

**STYLE:** Traditional family home built under a tiled roof.

**CONDITION:** A well maintained property ready for general updating, traditional and character style of décor throughout.

**ACCOMMODATION:** Ground Floor; entrance vestibule and welcoming hall with cloakroom w.c and staircase leading off. Front lounge with feature open fire and bay window, good size second reception/dining room with fireplace and French windows out to the rear garden. Breakfast kitchen with French doors and access to a utility room. First floor; landing area with staircase leading off, four good bedrooms, the master with walk in wardrobe and ensuite. Bathroom W.C. Second Floor; landing area currently used as an office space with built in cupboard and additional large room, ideal for a bedroom conversion.