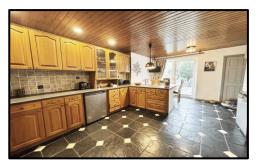

**STYLE:** Traditional family home built under a tiled roof.

**CONDITION:** A well maintained property ready for general updating, traditional and character style of décor throughout.

**ACCOMMODATION:** Ground Floor; entrance vestibule and welcoming hall with cloakroom w.c and staircase leading off. Front lounge with feature open fire and bay window, good size second reception/dining room with fireplace and French windows out to the rear garden. Breakfast kitchen with French doors and access to a utility room. First floor; landing area with staircase leading off, four good bedrooms, the master with walk in wardrobe and ensuite. Bathroom W.C. Second Floor; landing area currently used as an office space with built in cupboard and additional large room, ideal for a bedroom conversion.