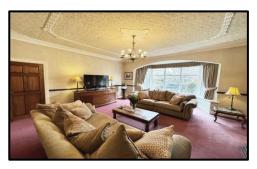

**STYLE:** Traditional family home built under a tiled roof.

**CONDITION:** A well maintained property ready for general updating, traditional and character style of décor throughout.

**ACCOMMODATION:** Ground Floor; entrance vestibule and welcoming hall with cloakroom w.c and staircase leading off. Front lounge with feature open fire and bay window, good size second reception/dining room with fireplace and French windows out to the rear garden. Breakfast kitchen with French doors and access to a utility room. First floor; landing area with staircase leading off, four good bedrooms, the master with walk in wardrobe and ensuite. Bathroom W.C. Second Floor; landing area currently used as an office space with built in cupboard and additional large room, ideal for a bedroom conversion.