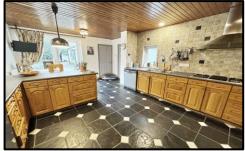

**STYLE:** Traditional family home built under a tiled roof.

**CONDITION:** A well maintained property ready for general updating, traditional and character style of décor throughout.

**ACCOMMODATION:** Ground Floor; entrance vestibule and welcoming hall with cloakroom w.c and staircase leading off. Front lounge with feature open fire and bay window, good size second reception/dining room with fireplace and French windows out to the rear garden. Breakfast kitchen with French doors and access to a utility room. First floor; landing area with staircase leading off, four good bedrooms, the master with walk in wardrobe and ensuite. Bathroom W.C. Second Floor; landing area currently used as an office space with built in cupboard and additional large room, ideal for a bedroom conversion.