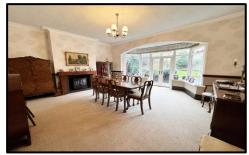

**STYLE:** Traditional family home built under a tiled roof.

**CONDITION:** A well maintained property ready for general updating, traditional and character style of décor throughout.

**ACCOMMODATION:** Ground Floor; entrance vestibule and welcoming hall with cloakroom w.c and staircase leading off. Front lounge with feature open fire and bay window, good size second reception/dining room with fireplace and French windows out to the rear garden. Breakfast kitchen with French doors and access to a utility room. First floor; landing area with staircase leading off, four good bedrooms, the master with walk in wardrobe and ensuite. Bathroom W.C. Second Floor; landing area currently used as an office space with built in cupboard and additional large room, ideal for a bedroom conversion.