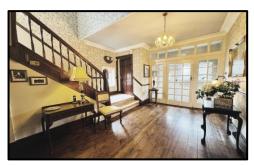

**STYLE:** Traditional family home built under a tiled roof.

**CONDITION:** A well maintained property ready for general updating, traditional and character style of décor throughout.

**ACCOMMODATION:** Ground Floor; entrance vestibule and welcoming hall with cloakroom w.c and staircase leading off. Front lounge with feature open fire and bay window, good size second reception/dining room with fireplace and French windows out to the rear garden. Breakfast kitchen with French doors and access to a utility room. First floor; landing area with staircase leading off, four good bedrooms, the master with walk in wardrobe and ensuite. Bathroom W.C. Second Floor; landing area currently used as an office space with built in cupboard and additional large room, ideal for a bedroom conversion.