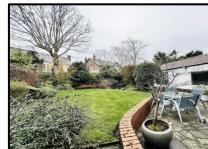

**OUTSIDE:** Patio front garden set behind a low-level wall with garden path and small borders. Two driveways providing off road parking and leading to the tandem garage with laundry area to the rear. Rear garden mainly laid to lawn with side borders and patio seating area. Hedging and established trees. Brick outbuilding.