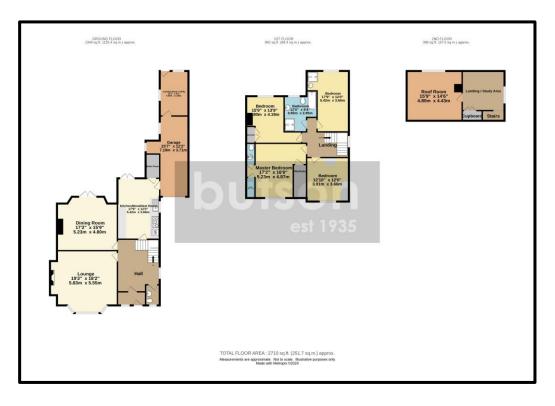

**STYLE:** Traditional family home built under a tiled roof.

**CONDITION:** A well maintained property ready for general updating, traditional and character style of décor throughout.

**ACCOMMODATION:** Ground Floor; entrance vestibule and welcoming hall with cloakroom w.c and staircase leading off. Front lounge with feature open fire and bay window, good size second reception/dining room with fireplace and French windows out to the rear garden. Breakfast kitchen with French doors and access to a utility room. First floor; landing area with staircase leading off, four good bedrooms, the master with walk in wardrobe and ensuite. Bathroom W.C. Second Floor; landing area currently used as an office space with built in cupboard and additional large room, ideal for a bedroom conversion.