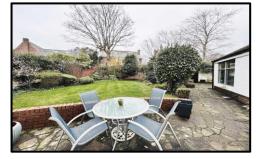

**OUTSIDE:** Patio front garden set behind a low-level wall with garden path and small borders. Two driveways providing off road parking and leading to the tandem garage with laundry area to the rear. Rear garden mainly laid to lawn with side borders and patio seating area. Hedging and established trees. Brick outbuilding.